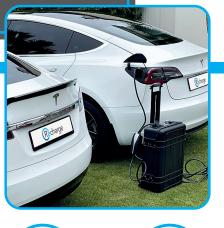

# Don't Tow. Charge and Go.

### Don't get caught out.

Get up to 10 miles of top up charge to recover a vehicle to a charging point.

#### Get up to 10 miles of top up charge.